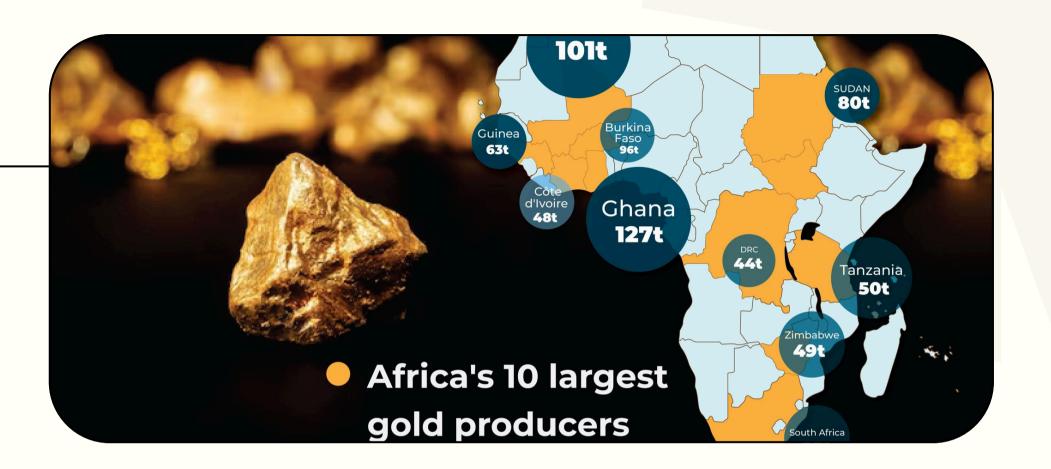

# GHANA'S GOLD MARKET & INVESTMENT POTENTIAL

**Ghana: A Top Gold Producer** 

- Ghana remains the largest gold producer in Africa.
- Strong regulatory framework supporting responsible gold exports.
- High demand for Ghanaian gold in global markets.

#### **Growth Potential**

Ghana Gold Production was reported at 130,000.000 kg in Dec 2024. This records an increase from the previous figure of 126,000.000 kg for Dec 2023. Ghana Gold Production data is updated yearly, averaging 72,541.000 kg from Dec 1990 to 2024, with 35 observations.